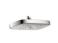

## Raindance Select E

Overhead shower 300 2jet 2.5 GPM

Surfaces: Chrome Article Number: 27387001

## product features

- · spray type: RainAir (rain spray enriched with air), Rain
- · shower head size: 300 mm
- · ball-joint: overhead shower angle adjustable
- · maximum flow rate at 3 bar: 9.5 l/min
- · Select button on overhead shower
- · fully finished matching spray face
- · material spray disc: metal
- · spray disc removable for cleaning
- · installation: ceiling or wall
- suitable for continuous flow water heaters with an output of 18 kW
- · scope of supply: overhead shower, assembly instruction