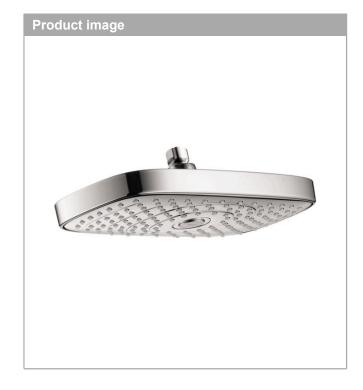

## Raindance Select E

Overhead shower 300 2jet 2.5 GPM

Surfaces: Chrome Article Number: 27387001

## product features

- · spray type: RainAir (rain spray enriched with air), Rain
- · shower head size: 300 mm
- · ball-joint: overhead shower angle adjustable
- · maximum flow rate at 3 bar: 9.5 l/min
- · Select button on overhead shower
- · fully finished matching spray face
- · material spray disc: metal
- · spray disc removable for cleaning
- · installation: ceiling or wall
- suitable for continuous flow water heaters with an output of 18 kW
- · scope of supply: overhead shower, assembly instruction